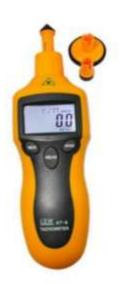

AT-8 Digital Tachometer provides fast and accurate Contact and non-contact RPM and surface speed reasurements of rotating objects.

- □ 5 digits LCD display
- $\Box$  Wide measurement range and high resolution
- $\Box$  40 readings memories
- □ Built-in laser pointer

## <u>SPECIFICATION</u> :

| Contact test range     | 2 to 20,000 RPM         |
|------------------------|-------------------------|
| Non-contact test range | 2 to 99,999 RPM         |
| Tot test range         | 1 to 99,999 RPM         |
| Accuracy               | ±(0.05% + 1digit)       |
| Resolution             | 0.1RPM(2 to 9999.9 RPM) |
|                        | 1RPM(over 10000 RPM)    |
| Sampling time          | 0.5 sec.(over 120 RPM)  |
| Detecting distance     | 50 mm to 500 mm         |
| Time base              | Quartz crystal          |
| Power consumption      | Approx. 45mA            |

- Size(HxWxD): 160mm x 60mm x 42mm
- Weight: 160g
- Power Supply: 9V Battery.

ACCESSORIES: 9V battery and Gift box with carrying case

One year warranty against Any Manufacturing Defects.

TACHOMETER

AT-8